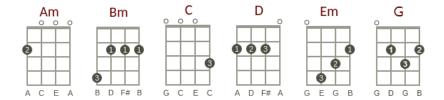

## Karma Chameleon

(G.O'Dowd/J.Moss/M.Craig/R.Hay/P.Pickett)

Key: G Time:4/4 Artists: Culture Club

Drew Love

(Strum D Du uD )



Intro: [G] [D] [G] [G] [D] [G] [G]

There's a [G] loving in your [D] eyes all the [G] way

If I listen to your [D] lies would you [G] say

I'm some-[C]one without con-[D]viction

I'm some-[C]one who doesn't [D] know

How to [C] sell a contra-[D]diction

You come and [C] go

You come and [Em] go [D!]

[G] Karma karma karma [D] karma chamele-[Em]on

You come and [Am] go

You come and [G] go [D]

[G] Loving would be easy if your [D] colours were like my [Em] dream

Red gold and [Am] green

Red gold and [G] green [D]

Didn't [G] hear your wicked [D] words every-[G]day

And you used to be so [D] sweet I heard you [G] say

That my [C] love was an ad-[D]diction

When we [C] cling, our love is [D] strong

When you [C] go you're gone for-[D]ever

You string [C] along

You string a-[Em]long [D!]